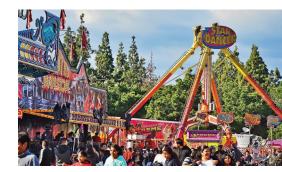

### **ABOUT THE 44TH ANNUAL FALL FAIR**

Largest Fall Festival in Los Angeles County. Unlimited carnival rides, games, live entertainment, food court, local artisians, and more. Over 18,000 fair goers attend. FREE PARKING!