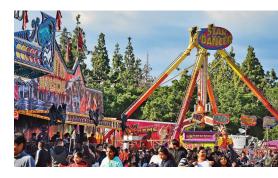

#### **ABOUT THE 43RD ANNUAL FALL FAIR**

Largest Fall Festival in Los Angeles County. Unlimited carnival rides, games, live entertainment, food court, local artisians, and more. Over 18,000 fair goers attend. FREE PARKING!